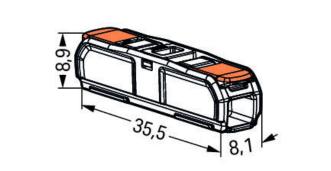

# Physical data

| Width  | 8.1 mm / 0.319 inch  |
|--------|----------------------|
| Height | 8.9 mm / 0.35 inch   |
| Depth  | 35.5 mm / 1.398 inch |